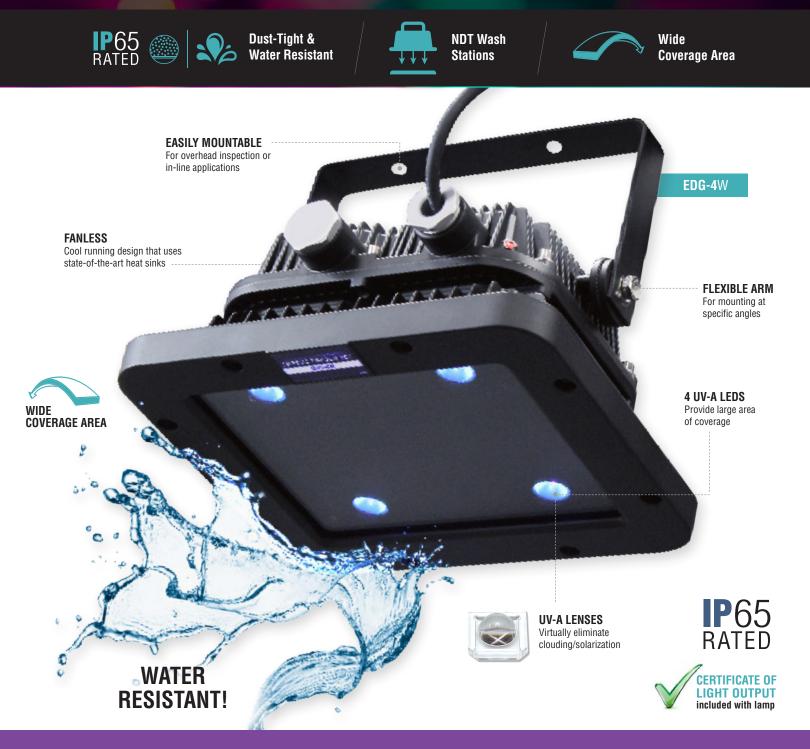

### EDG-4W

SPECTRO-UV®

The EDGE<sup>™</sup> 4 is a flood lamp engineered specifically for wash stations. It provides a very wide area of coverage without a high intensity. The IP65-rated housing allows the lamp to work in wet and dirty environments. Heat sinks keep the lamp cool without the need for a fan, so no dust or water can enter. Four UV-A LEDs provide a wide, uniform beam that is highly consistent and reliable.

#### **CERTIFICATE OF LIGHT OUTPUT**

**Technical Features** 

| Light Source:                  | (4) UV-A LEDs                                            |
|--------------------------------|----------------------------------------------------------|
| Lamp Style:                    | Panel flood lamp                                         |
| <b>Dimensions</b> (L x W x H): | 11 x 14 x 9 in (28 x 36 x 23 cm)                         |
| Weight:                        | 14 lb (6.4 kg)                                           |
| Power Requirements:            | AC power<br>(main AC power cord supplied with the unit)* |
| Cooling System:                | Fanless                                                  |