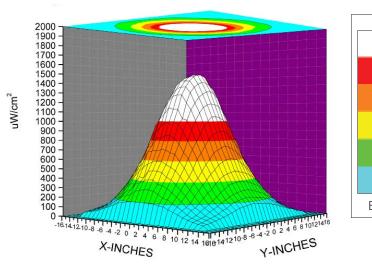

#### UV-A Beam Profiles

Surface Contour Profile for EDG-4W at 4 ft (122 cm)

www.Spectro-UV.com 4 Dubon Ct., Farmingdale, NY 11735 866-230-7305

|                                                                                             | SPECTRO-U                                                                                                                                         |
|---------------------------------------------------------------------------------------------|---------------------------------------------------------------------------------------------------------------------------------------------------|
| CERTIFIC                                                                                    | ATT OF LIGHT OUTPUT                                                                                                                               |
| Calenality) for LEB ER-4 light, produces                                                    | i line mosts the UnA temp Called Measurements<br>a Paul Measurement at 310 - 370 an (357 1.5 m)<br>mer, is anotherate with EX. Int. (655:0251203) |
| Product Name: LB&L* 4 Nucl. Haller<br>Product London: 100-70                                |                                                                                                                                                   |
| Sarial Roadine<br>The Arithming Mark Tight researchings<br>No.1990 and Nov-1000 at 44" (122 | and defined using a Specialize' Academ."                                                                                                          |
| Un A KAD LIVE Senergy<br>Un A Marcelly made of 20cl and                                     | 1.365 - 1.365                                                                                                                                     |
| -                                                                                           |                                                                                                                                                   |
| 8wii                                                                                        |                                                                                                                                                   |
|                                                                                             | There                                                                                                                                             |
|                                                                                             | Birte Baal<br>genite Baager<br>11, to Schools                                                                                                     |
|                                                                                             |                                                                                                                                                   |
| B7511                                                                                       | CARLE CORPORATES                                                                                                                                  |

## **EDGE<sup>™</sup> 4** LED UV-A Overhead Wash Station Lamp

|                                                                                  | EDG-4W                         |
|----------------------------------------------------------------------------------|--------------------------------|
| Nominal Steady-State Intensity<br>at 48 in (122 cm)                              | 1,400 µW/cm²                   |
| <b>UV-A Coverage Area</b><br>at 48 in (122 cm) at minimum 200 µW/cm <sup>2</sup> | 22 x 22 in<br>(56 x 56 cm)     |
| Nominal Steady-State Intensity<br>at 72 in (183 cm)                              | 670 μW/cm²                     |
| <b>UV-A Coverage Area</b><br>at 72 in (183 cm) at minimum 200 µW/cm²             | 24 x 24 in<br>(61 x 61 cm)     |
| Nominal Steady-State Intensity<br>at 96 in (244 cm)                              | 380 μW/cm²                     |
| <b>UV-A Coverage Area</b><br>at 96 in (244 cm) at minimum 200 µW/cm²             | 25 x 25 in<br>(63.5 x 63.5 cm) |
| LED Filter                                                                       | Protective clear filter        |