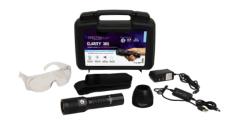

#### **CLARITY™ 365** KIT:

## SPN-CLR365-HC & SPN-CLR365-SC Lithium-lon Kit Includes:

Flashlight with battery, induction charging dock, AC power cord, USB power cord, belt holster, UV-absorbing spectacles, comes in carrying case.