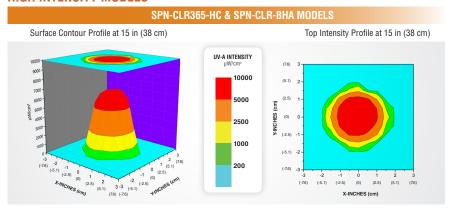

| 0.8 lbs (363 g) (with Battery)                          | 1.2 lbs (544.3 g)                         |
| Power Requirements: | Lithium-Ion Rechargeable Battery                        | Alkaline Battery (3 C-Cells)              |
| Run Time:           | 9 hours (continuous)                                    | 9 hours (continuous)                      |
| Charge Time:        | 6 Hours                                                 | N/A                                       |
|                     |                                                         |                                           |

**①** UV-A intensity reading taken with the Spectroline® AccuMAX™ Series meter, and is factory set to the value shown.

#### **UV-A** Beam Profile

#### **HIGH INTENSITY MODELS**



#### STANDARD INTENSITY MODELS



### SPECTRO-UV®

www.Spectro-UV.com 4 Dubon Ct., Farmingdale, NY 11735 866-230-7305

#### **CLARITY™ 365** KIT:

## SPN-CLR365-HC & SPN-CLR365-SC Lithium-lon Kit Includes:

Flashlight with battery, induction charging dock, AC power cord, USB power cord, belt holster, UV-absorbing spectacles, comes in carrying case.



#### SPN-CLR-BHA & SPN-CLR-BA Alkaline Kit Includes:

Flashlight with 3 C-Cell alkaline batteries, belt holster, UV-absorbing spectacles and carrying case.









ND 2/24 A19175-