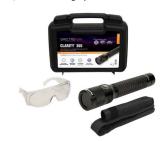

#### **CLARITY™ 365** KIT:

#### SPN-CLR-BHA & SPN-CLR-BA Alkaline Kit Includes:

Flashlight with 3 C-Cell alkaline batteries, belt holster, UV-absorbing spectacles and carrying case.

ND 2/24 A19175-