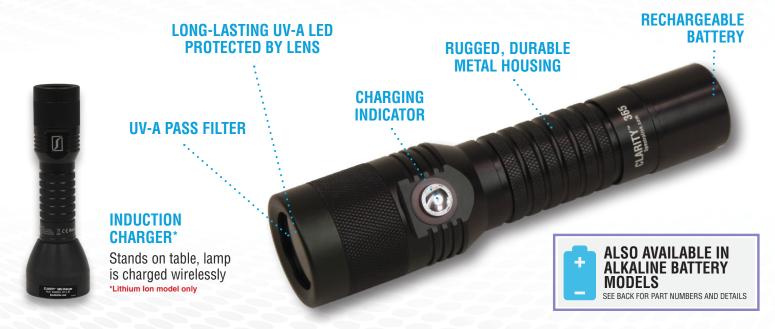

#### **CLARITY™ 365** SERIES

| MODEL HIGH INTENSITY MODELS         | NOMINAL STEADY-STATE UV-A<br>(365 nm) INTENSITY<br>at 15 in (38 cm) <b>①</b> | VISIBLE LIGHT<br>MEASUREMENT | UV-A COVERAGE DIAMETER<br>at 15 in (38 cm)<br>at minimum 1,000 μW/cm² |
|-------------------------------------|------------------------------------------------------------------------------|------------------------------|-----------------------------------------------------------------------|
| SPN-CLR365-HC (Lithium-lon Battery) | 6,500 μW/cm²                                                                 | < 1 foot-candle (11 lux)     | 3.25 in (8.3 cm)                                                      |
| SPN-CLR-BHA (Alkaline Battery)      | ο,οοο μτνγοιτί                                                               | Troot bandio (Triax)         | 0.20 iii (0.0 0iii)                                                   |
| STANDARD INTENSITY MODELS           |                                                                              |                              |                                                                       |
| SPN-CLR365-SC (Lithium-Ion Battery) | 4,500 μW/cm²                                                                 | < 1 foot-candle (11 lux)     | 4 in (10.2 cm)                                                        |
| SPN-CLR-BA (Alkaline Battery)       | 4,500 μνν/σπ                                                                 |                              |                                                                       |

|                     | SPN-CLR365-HC<br>SPN-CLR365-SC<br>(Lithium-Ion Battery) | SPN-CLR-BHA SPN-CLR-BA (Alkaline Battery) |
|---------------------|---------------------------------------------------------|-------------------------------------------|
| Light Source:       | (1) UV-A LED                                            | (1) UV-A LED                              |
| Lamp Style:         | Cordless Flashlight                                     | Cordless Flashlight                       |
| Lamp Head Diameter: | 1 in (2.6 cm)                                           | 1.75 in (4.5 cm)                          |
| Length:             | 7 in (17.8 cm)                                          | 8.75 in (22.2 cm)                         |
| Weight:             | 0.8 lbs (363 g) (with Battery)                          | 1.2 lbs (544.3 g)                         |
| Power Requirements: | Lithium-Ion Rechargeable Battery                        | Alkaline Battery (3 C-Cells)              |
| Run Time:           | 9 hours (continuous)                                    | 9 hours (continuous)                      |
| Charge Time:        | 6 Hours                                                 | N/A                                       |
|                     |                                                         |                                           |

## SPN-CLR365-HC & SPN-CLR365-SC Lithium-lon Kit Includes:

Flashlight with battery, induction charging dock, AC power cord, USB power cord, belt holster, UV-absorbing spectacles, comes in carrying case.