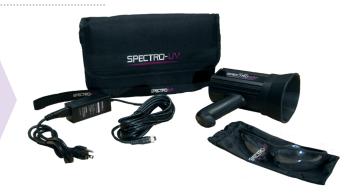

## **Classic Series Dual Function LED Inspection Lamp Kit**

Comes complete with Classic Series Dual Function LED Inspection Lamp with lanyard, Smart Charger Power Supply (CLA-100Z only), AC Cord set, UV Absorbing Spectacles, Carrying Case For Spectacles, Protective Carrying Case.