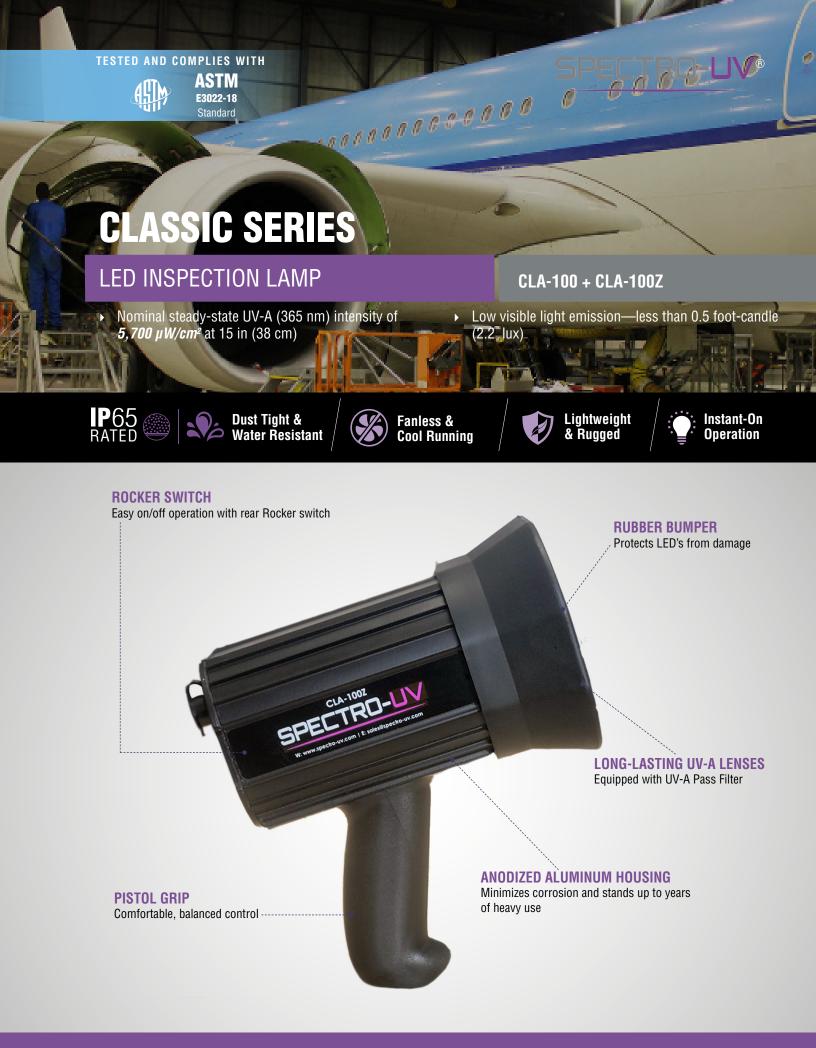

## **CLASSIC SERIES** CLA-100 & CLA-100Z

CLA-100

Corded lamp

6.7 in (17 cm)

3.4 in (8.6 cm)

7.45 in (18.9 cm)

90 - 270 VAC, 50 TO 60 Hz

1.76 Lb (0.8 Kg)

9 Foot

4.4 in (11.18 cm)

2 UV-A LED'S & 1 White LED

| MODEL    | B A T T E R Y<br>Operated | NOMINAL STEADY-STATE<br>UV-A INTENSITY<br>at 15 in (38 cm) ● | <b>UV-A COVERAGE AREA</b><br>at 15 in (38 cm)<br>at minimum 1,000 μW/cm <sup>2</sup> | VISIBLE LIGHT<br>MEASUREMENT |
|----------|---------------------------|--------------------------------------------------------------|--------------------------------------------------------------------------------------|------------------------------|
| CLA-100  |                           | 5,700 µW/cm <sup>2</sup>                                     | 6 in (15.2 cm)                                                                       | >350 foot-candle             |
| CLA-100Z | •                         | 5,700 μW/cm <sup>2</sup>                                     | 6 in (15.2 cm)                                                                       | >350 foot-candle             |

2 UV-A LED'S & 1 White LED

2.05 Lb (930 g) (with internal battery)

① UV-A intensity reading taken with the Spectro -UV<sup>®</sup> NDT AccuMAX <sup>™</sup> Series meter, and is factory set to the value shown.

**CLA-100Z** 

Cordless lamp

6.7 in (17 cm)

3.4 in (8.6 cm)

2 hours

7.45 in (18.9 cm)

90 - 270 VAC, 50 TO 60 Hz

7 to 8 hours (continuous)

4.4 in (11.18 cm)

| CI A | -100 | ጲ | CLA-100Z |  |
|------|------|---|----------|--|
| ULA  | -100 | α |          |  |

Light Source: Lamp Style:

Length:

Width:

Height:

Weight:

**Power Cord:** 

**Charge Time:** 

Run Time:

Lamphead Diameter:

**Power Requirements:** 