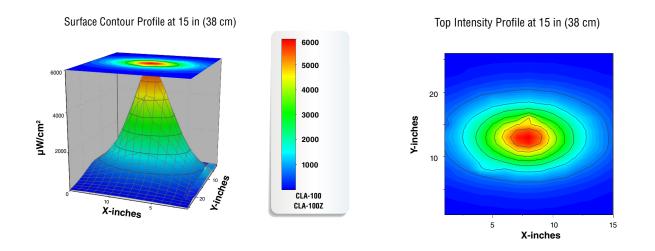

## UV-A Beam Profiles

www.Spectro-UV.com 4 Dubon Ct., Farmingdale, NY 11735 866-230-7305

9 Foot

4.4 in (11.18 cm)

2 UV-A LED'S & 1 White LED

| MODEL    | B A T T E R Y<br>Operated | NOMINAL STEADY-STATE<br>UV-A INTENSITY<br>at 15 in (38 cm) ● | <b>UV-A COVERAGE AREA</b><br>at 15 in (38 cm)<br>at minimum 1,000 μW/cm <sup>2</sup> | VISIBLE LIGHT<br>MEASUREMENT |
|----------|---------------------------|--------------------------------------------------------------|--------------------------------------------------------------------------------------|------------------------------|
| CLA-100  |                           | 5,700 µW/cm <sup>2</sup>                                     | 6 in (15.2 cm)                                                                       | >350 foot-candle             |
| CLA-100Z | •                         | 5,700 μW/cm <sup>2</sup>                                     | 6 in (15.2 cm)                                                                       | >350 foot-candle             |