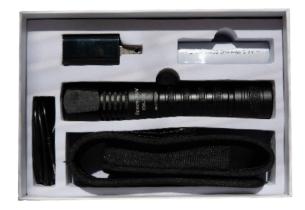

#### Nano 365 Series IDX-100 Kit

Comes complete with Nano 365 Series IDX-100 Rechargeable LED UV-A Flashlight, Rechargeable Lithium Ion Battery, 5V Power Adapter, USB Charging Cable, Lanyard, O-Ring(2), Belt Holster, Storage Box.