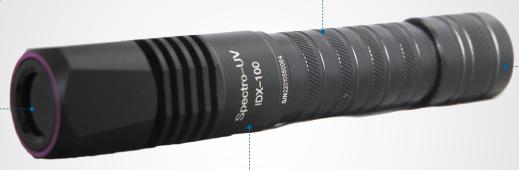

# ANODIZED ALUMINUM LAMP BODY

Minimizes corrosion and stands up to years of heavy use

### **BLACK FILTER LENS**

CHARGING STATUS INDICATOR LIGHT

USB CHARGING PORT

Centralized charging port within lamp body

- · Instant-on operation; lamp reaches full power immediately.
- Portable and rugged. Anodized aluminum lamp body minimizes corrosion and stands up to years of heavy use.
- · Powered by a rechargeable Lithium Ion battery.
- Provides 2 hours of continuous inspection between charges.

## IDX-100