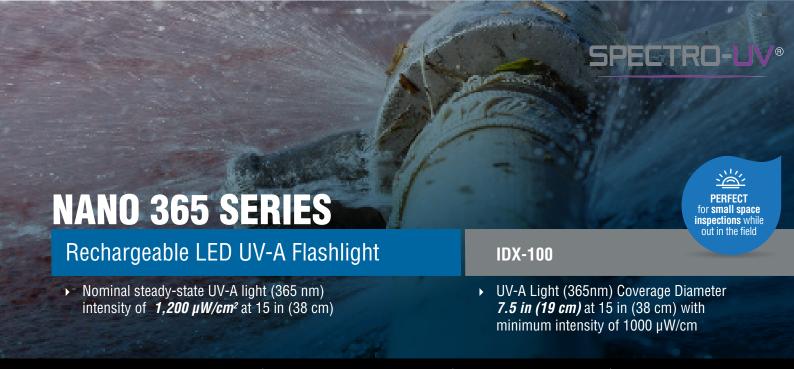

Rechargeable Li-lon Battery

Lightweight & Rugged

Instant-On Operation

2 Hours Run Time

**CONVENIENT ON/OFF SWITCH** 

For one handed operation

### **BLACK FILTER LENS**

CHARGING STATUS INDICATOR LIGHT

USB CHARGING PORT

Centralized charging port within lamp body

- · Instant-on operation; lamp reaches full power immediately.
- Portable and rugged. Anodized aluminum lamp body minimizes corrosion and stands up to years of heavy use.
- · Powered by a rechargeable Lithium Ion battery.
- Provides 2 hours of continuous inspection between charges.