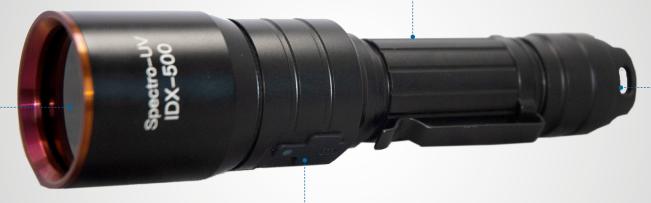

### Nano 365 Series IDX-500 Kit

Comes complete with Nano 365 Series IDX-500 Rechargeable LED UV-A Flashlight, Rechargeable Lithium Ion Battery, 5V Power Adapter, USB Charging Cable, Lanyard, O-Ring(2), Belt Holster, UV Absorbing Spectacles, Carrying Case For Spectacles, Protective Carrying Case.