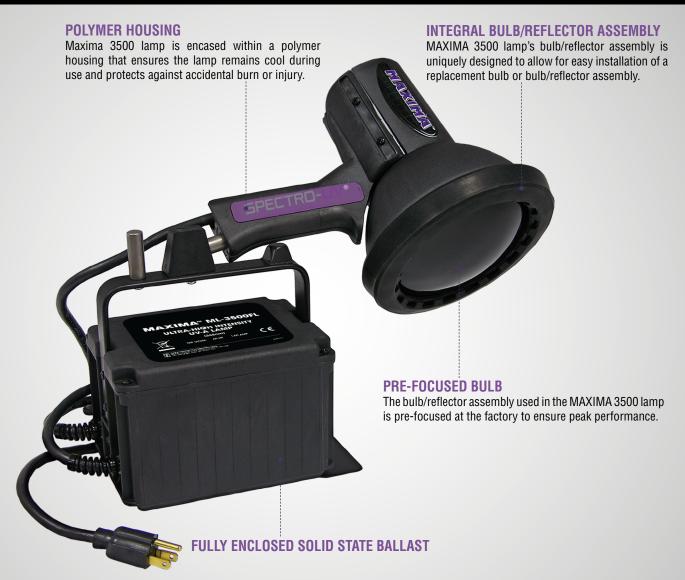

|                                                           | ML-3500S      | ML-3500FL                   | ML-3500C      |
|-----------------------------------------------------------|---------------|-----------------------------|---------------|
| Nominal Steady State UV-A intensity at 15 inches (38 cm): | 50,000 μW/cm2 | 5,700 μW/cm2                | 90,000 μW/cm2 |
| Output Power:                                             |               | 35 Watts                    |               |
| Total Weight:                                             |               | 6.1 lbs (2.8 kg)            |               |
| Lamp Head                                                 |               | 2.5 lbs (1.1 kg)            |               |
| Ballast: