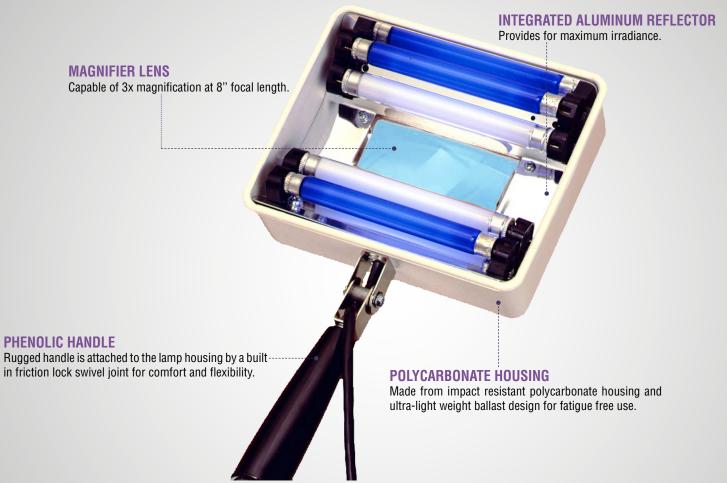

| Q-12                                                                                                                              |        |
|-----------------------------------------------------------------------------------------------------------------------------------|--------|
| Typical Peak UV Intensity at 6"(15cm): 700 μW/cm²                                                                                 |        |
| Two 4 Watt Integrally Filtered UV-A Tubes                                                                                         |        |
| Net Weight: 2 Lbs (0.9 Kg)                                                                                                        |        |
| <b>Q-22</b> Typical Peak UV Intensity at 6"(15cm): 700 μW/cm²                                                                     |        |
| Two 4 Watt Integrally Filtered UV-A Tubes                                                                                         | Q-12   |
| Two 4 Watt White Light Tubes                                                                                                      |        |
| Net Weight: 2 1/4 Lbs (1.0 Kg)                                                                                                    |        |
| Q-22B Typical Peak UV Intensity at 6"(15cm): 1400 μW/cm² Two 4 Watt Integrally Filtered UV-A Tubes Net Weight: 2 3/4 Lbs (1.2 Kg) | Q-22   |
| QZ-22                                                                                                                             |        |
| Typical Peak UV Intensity at 6"(15cm): 700 μW/cm²                                                                                 |        |
| Two 4 Watt Integrally Filtered UV-A Tubes                                                                                         |        |
| Two 4 Watt White Light Tubes                                                                                                      |        |
| Net Weight: 2 Lbs (0.9Kg)                                                                                                         |        |
| QZ-22B                                                                                                                            | QZ-22B |
| Typical Peak UV Intensity at 6"(15cm): 1400 μW/cm <sup>2</sup>                                                                    |        |
| Four 4 Watt Integrally Filtered UV-A Tubes                                                                                        |        |
| Net Weight: 2 Lbs (0.9Kg)                                                                                                         |        |
|                                                                                                                                   |        |