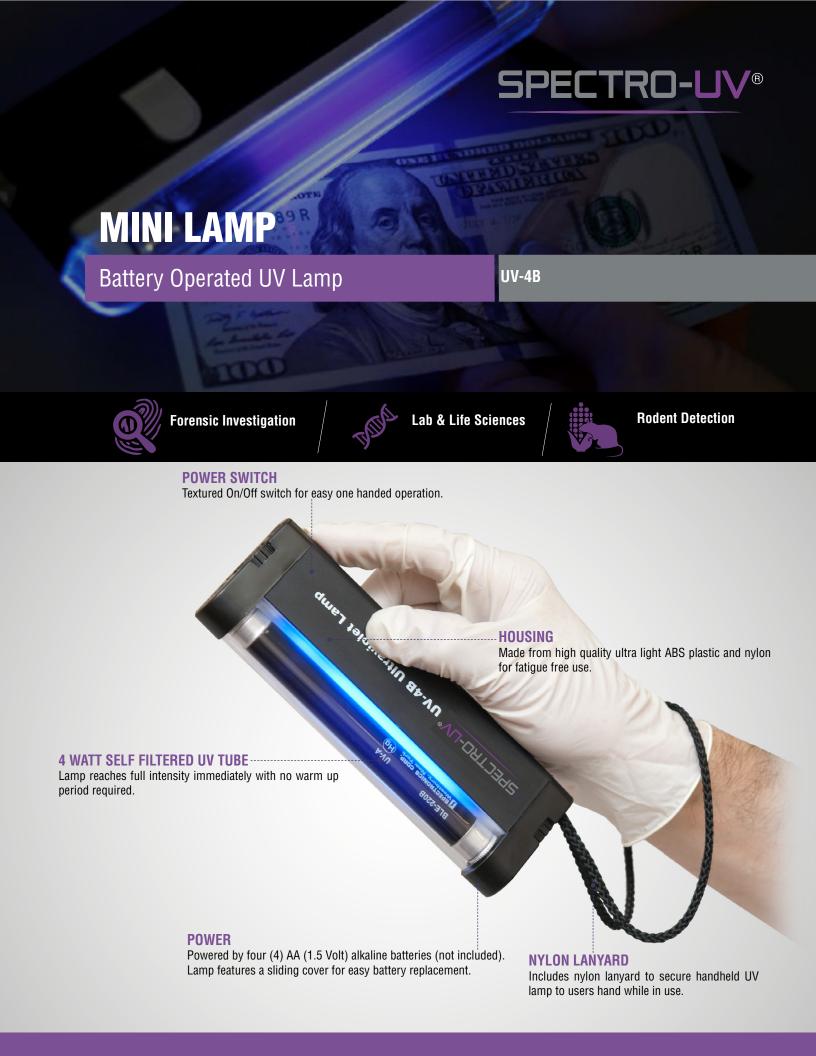

## C ECK

Light Source: (1) 4 Watt UV-A Tube

Lamp Style: Handheld Lamp

Dimensions: 6 ½ x 2 x 1in (15.9 x 5.1 x 2.5 cm)

Weight: 7 oz (198 g) (with Battery)

Power Requirements: (4) AA (1.5 Volt) Alkaline Batteries

Run Time: 4 to 6 hours (continuous)