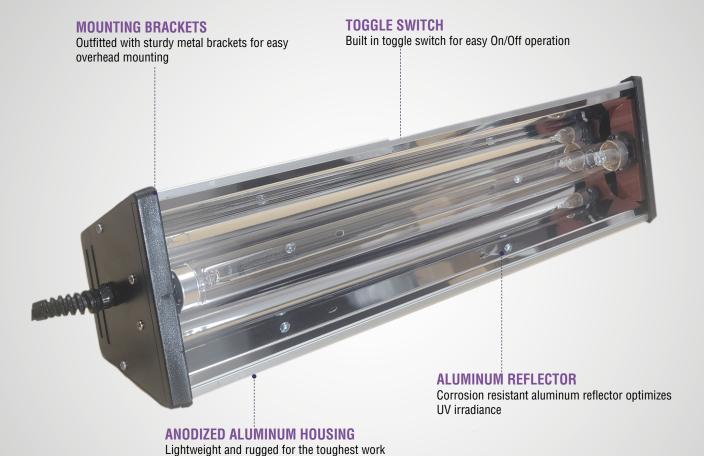

## X-15G

## **XX-15A**

## XX-15BF

## XX-40

|               | X-15G                                                                                               | XX-15A             | XX-15BF                     | XX-40            |
|---------------|-----------------------------------------------------------------------------------------------------|--------------------|-----------------------------|------------------|
| Light Source: | UV-A Tube                                                                                           | UV-A Tube          | UV-A Tube                   | UV-A Tube        |
| Lamp Style:   | Bench Lamp                                                                                          | Bench Lamp         | Bench Lamp                  | Bench Lamp       |
| Power:        | 15 Watts                                                                                            | 15 Watts           | 15 Watts                    | 40 Watts         |
| Wave Length:  | UV-C (254nm)                                                                                        | UV-A (365nm)       | UV-B (312nm) / UV-C (254nm) | UV-A (365nm)     |
| No. Of Tubes: | 1                                                                                                   | 2                  | 1/1                         | 2                |
| Length:       | 18.75 in (47.6 cm)                                                                                  | 18.75 in (47.6 cm) | 18.75 (47.6 cm)             | 48 in (121.9 cm) |
| Width:        | 4.5 in (11.4 cm)                                                                                    | 4.5 in (11.4 cm)   | 4.5 in (11.4 cm)            | 6 in (15.1cm)    |
| Height:       | 3.5 in (8.9 cm)                                                                                     | 3.5 in (8.9 cm)    | 3.5 in (8.9 cm)             | 4 in (10.2 cm)   |
| Weight:       | 6.11 lb (2.77 kg)                                                                                   | 6 lb (2.72 kg)     | 7.32 lb (3.32 kg)           | 17 lb (7.71 kg)  |
| Plug Options: | USA, Australian (/FA), United Kingdom (/FBE), China (/FC), European (/FE), Japan(/J), 12 Volt (/12) |                    |                             |                  |